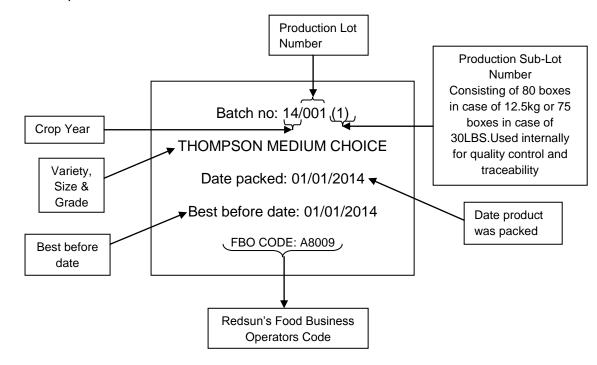

| Max 10 ppb       |

#### 5. End Product Packaging Specifications:

| Each box is properly and legibly marked. |                                                                      |
|------------------------------------------|----------------------------------------------------------------------|
| Information on carton                    | Packer Name & Address, Nett Weight, Kosher Stamp                     |
| Information on label                     | Product, Weight, Lot number, Packing code, Packing date, Best before |
| Weight                                   | 12.5kg or 30LBS Net                                                  |
| Packaging                                | Plastic bag within export carton box, sealed clear tape              |

#### 6. Label explanation: